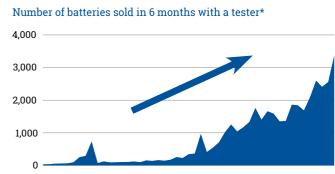

### The more batteries you test, the more you sell!

Research shows regular testing as part of a battery management program results in increased battery sales.

Vehicle technology is becoming increasingly complex. Idle Stop Start and Advanced Battery Management Systems are placing increasing demand on batteries, often resulting in premature failure.

Today's workshops must not only be able to service batteries in conventional vehicles but also complex vehicles equipped with Idle Start Stop technology and Advanced Battery Management Systems.

Century Yuasa's battery management program provides a range of innovative, market leading battery testing and diagnostic equipment designed to take the guess work out of battery testing.