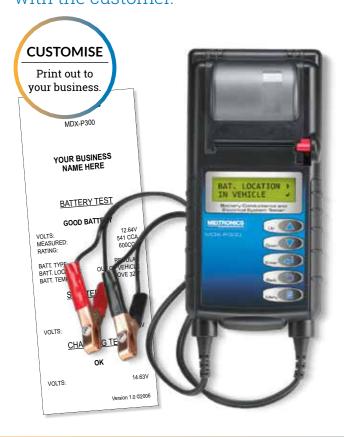

## MDX-P300

Perform a quick battery test in seconds and review the print out with the customer.

The MDX-P300 provides a quick, simple and accurate battery and electrical system test in seconds. Test results can be printed and reviewed with customer for enhanced customer service levels.

The MDX-P300 has multi testing capabilities including: state of health, cranking performance, bad cell detection together with starting and charging system analysis.

#### **ADDITIONAL FEATURES**

- Tests 12-volt batteries and electrical systems for cars and light trucks
- Tests starting and charging system voltage and displays results
- Tests batteries from 100 1400 CCA
- · Bad cell detection
- · Tests discharged batteries down to 1-volt
- Multiple rating system compatible (CCA, SAE, DIN, EN, IEC, JIS)
- Tests multiple battery chemistries; Flooded, AGM and Gel