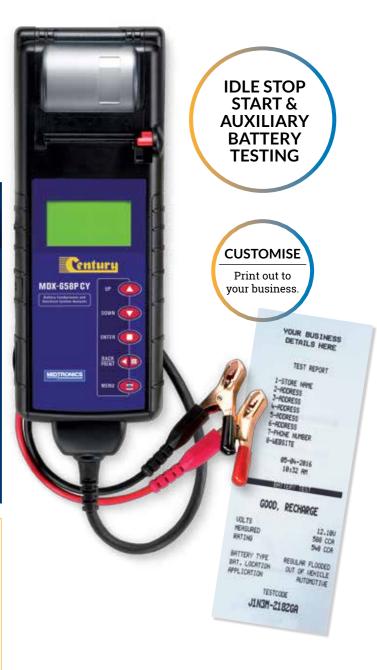

## MDX-658PCY

The MDX-658P CY utilises the very latest in battery testing technology. It provides fast, accurate and easy to use diagnostics for Idle Stop Start and Auxiliary battery systems, with the added value of testing a range of traditional battery types.

The MDX-658P CY combines more than 25 years of experience and innovation gained from selling essential tools to a large variety of car and truck original equipment manufacturers.

Suitable for multi-vehicle applications, battery types and rating systems, it offers an array of testing capabilities including battery state of health, cranking health, charging system analysis and advanced starter and alternator diagnosis.

#### **SPECIFICATIONS**

| Code                 | 191013                                                                  |
|----------------------|-------------------------------------------------------------------------|
| Description          | MDX-658P CY Battery Tester                                              |
| Weight               | 0.95kg                                                                  |
| Warranty             | 12 months                                                               |
| Accessories included | Integrated printer, data card reader, 3m cables, stud adapter/ tool bag |