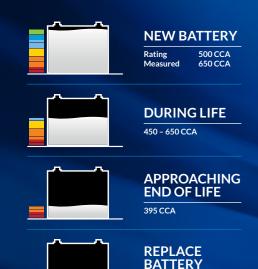

# The Life of a Battery Through Conductance

The rate that a battery ages is determined by operating conditions, including time, temperature, state-of-charge and vibration. Extremes in any of these conditions reduces battery life and its conductance.

When a battery loses a significant percentage of its ability, it's conductance reading will fall below its performance rating and the test decision will recommend battery replacement.

Because conductance measurements can track the life of the battery, it is an effective way of predicting battery failure.